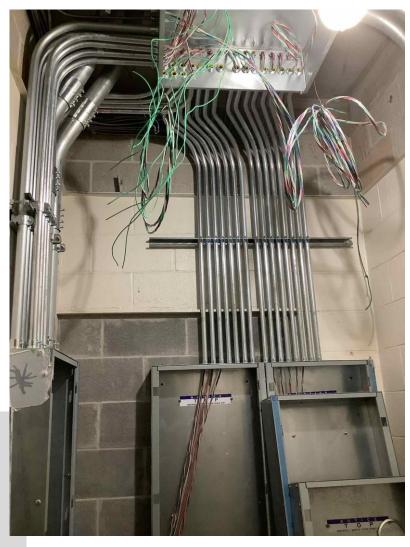

ng installation continues
- Ceiling grid installation continues
- Hard ceiling installation continues
- Interior painting continues in Area A
- Exterior cafeteria studs and sheathing continues.
- Cafeteria addition decking finishing
- Cafeteria addition retaining wall footings continues
- Thanksgiving Break 11/25-11/26

### **BUDGET/SCHEDULE**

#### **Construction Budget**

\$17,600,000.00

#### **Budget Status**

\$5,851,249.24

#### Substantial Completion:

July 25, 2022

#### **Schedule Status:**

On Schedule

Completed By: Chris Hubbard



#### Cafeteria retaining wall install





#### New gas line to COPS Building

### Cafeteria addition decking install





### Waterproofing at cafeteria addition

### Acoustical insulation install





New lighting install

### Electrical rough-in





Mock-up room