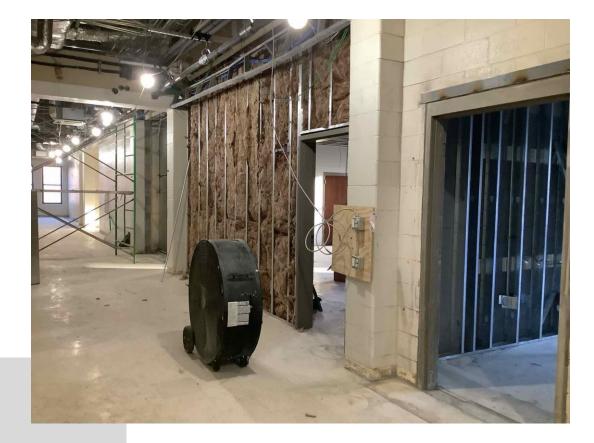

ng
- Fire sprinkler installation continues
- Lighting installation continues
- Ceiling grid installation continues
- Hard ceiling installation continues
- Interior painting continues in Area A
- Exterior cafeteria studs and sheathing continues.
- Cafeteria addition decking finishing
- Cafeteria addition retaining wall footings continues
- Thanksgiving Break 11/25-11/26

### **BUDGET/SCHEDULE**

#### **Construction Budget**

\$17,600,000.00

#### **Budget Status**

\$5,851,249.24

#### Substantial Completion:

July 25, 2022

#### **Schedule Status:**

On Schedule

Completed By: Chris Hubbard



#### Cafeteria retaining wall install





#### New gas line to COPS Building

### Cafeteria addition decking install





### Waterproofing at cafeteria addition

### Acoustical insulation install





New lighting install

### Electrical rough-in





Mock-up room