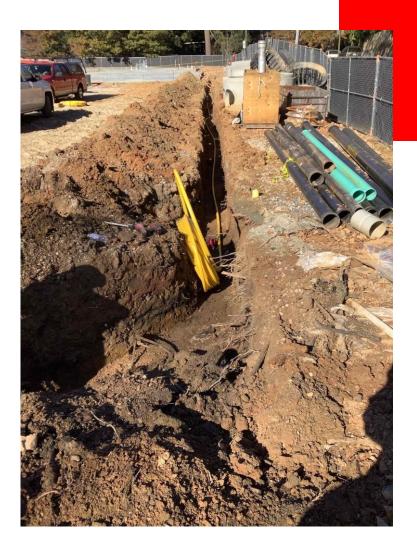

cal continues throughout building
- Low voltage rough-in continues
- Sheetrock continues throughout building
- Sheetrock finishing continues throughout building
- Fire sprinkler installation continues
- Lighting installation continues
- Ceiling grid installation continues
- Hard ceiling installation continues
- Interior painting continues in Area A
- Exterior cafeteria studs and sheathing continues.
- Cafeteria addition decking finishing
- Cafeteria addition retaining wall footings continues
- Thanksgiving Break 11/25-11/26

### **BUDGET/SCHEDULE**

#### **Construction Budget**

\$17,600,000.00

#### **Budget Status**

\$5,851,249.24

#### Substantial Completion:

July 25, 2022

#### **Schedule Status:**

On Schedule

Completed By: Chris Hubbard



#### Cafeteria retaining wall install





#### New gas line to COPS Building

### Cafeteria addition decking install





### Waterproofing at cafeteria addition

### Acoustical insulation install





New lighting install

### Electrical rough-in





Mock-up room